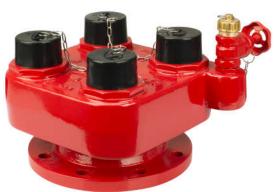

## 2-Way & 4-Way Inlet Breechings For Dry Risers

| Туре  | Size  | Н     | W     | Inlet | Outlet |
|-------|-------|-------|-------|-------|--------|
| 2-Way | DN100 | 235mm | 320mm | BS336 | 220mm  |
| 4-Way | DN150 | 255mm | 340mm | BS336 | 285mm  |

## **SPECIFICATION**

- Breeching inlet test and certificate complying with BS 5041-3
- Licence/Certificate C1153Id (Approve by LPCB)
- Ductile Casting body, Wall thickness ≥3.5mm
- ❖ RAL3000 polyester epoxy Powder coating, Inner thickness ≥100μm, outer thickness ≥200μm
- Outlet Flange complying with BS 4504-2 16/21
- The Flange to blank cap ≤260mm
- Inlets copper alloy LG2 with non-return valve
- ◆ 2-way inlet connections spaced≥115mm
- 4-way inlet connections spaced≥150mm
- Stainless steel spring & lock nut
- DN25 Drain valve complying with BS 5154
- Plastic blank cap with chain
- Vertical or Horizontal mounting
- Non-return valves Test 1.7 bar
- Working pressure 20 bar, Test pressure 30 bar