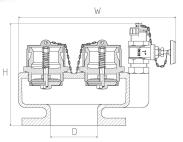

## 2-Way & 4-Way Inlet Breechings For Dry Risers

| Туре  | Size  | Н     | W     | Inlet | Outlet |
|-------|-------|-------|-------|-------|--------|
| 2-Way | DN100 | 235mm | 320mm | BS336 | 220mm  |
| 4-Way | DN150 | 255mm | 340mm | BS336 | 285mm  |