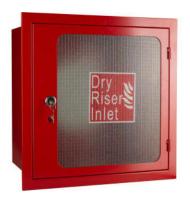

## **ADDITIONAL ACCESSORIES** - Inlet Breechings Cabinet

| Туре                    | н     | w     | D     |
|-------------------------|-------|-------|-------|
| 2-Way                   | 395mm | 595mm | 295mm |
| 4-Way                   | 595mm | 595mm | 295mm |
| 2-Way<br>(Wall Mounted) | 600mm | 400mm | 300mm |

## **SPECIFICATION**

Cabinet Material: Mild steel or Stainless steel

Glass: Wire meshed reinforcementFinish: Red or Stainless steel color

Installation: Recessed