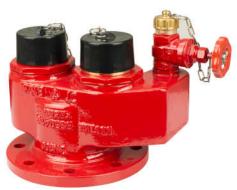

## 2-Way & 4-Way Inlet Breechings For Dry Risers

| Туре  | Size  | Н     | W     | Inlet | Outlet |
|-------|-------|-------|-------|-------|--------|
| 2-Way | DN100 | 235mm | 320mm | BS336 | 220mm  |
| 4-Way | DN150 | 255mm | 340mm | BS336 | 285mm  |

## **SPECIFICATION**

- Breeching inlet test and certificate complying with BS 5041-3
- Licence/Certificate C1153Id (Approve by LPCB)
- Ductile Casting body, Wall thickness ≥3.5mm
- ❖ RAL3000 polyester epoxy Powder coating, Inner thickness ≥100μm, outer thickness ≥200μm
- Outlet Flange complying with BS 4504-2 16/21
- The Flange to blank cap ≤260mm
- Inlets copper alloy LG2 with non-return valve
- ◆ 2-way inlet connections spaced≥115mm
- 4-way inlet connections spaced≥150mm
- Stainless steel spring & lock nut
- DN25 Drain valve complying with BS 5154
- Plastic blank cap with chain
- Vertical or Horizontal mounting
- Non-return valves Test 1.7 bar
- Working pressure 20 bar, Test pressure 30 bar