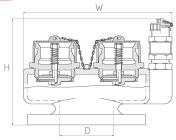

## 2-Way & 4-Way Inlet Breechings For Dry Risers

| Туре  | Size  | Н     | W     | Inlet | Outlet |
|-------|-------|-------|-------|-------|--------|
| 2-Way | DN100 | 235mm | 320mm | BS336 | 220mm  |
| 4-Way | DN150 | 255mm | 340mm | BS336 | 285mm  |