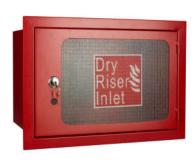

## **ADDITIONAL ACCESSORIES** - Inlet Breechings Cabinet

| Туре                    | н     | w     | D     |
|-------------------------|-------|-------|-------|
| 2-Way                   | 395mm | 595mm | 295mm |
| 4-Way                   | 595mm | 595mm | 295mm |
| 2-Way<br>(Wall Mounted) | 600mm | 400mm | 300mm |

## **SPECIFICATION**

Cabinet Material: Mild steel or Stainless steel

Glass: Wire meshed reinforcementFinish: Red or Stainless steel color

Installation: Recessed