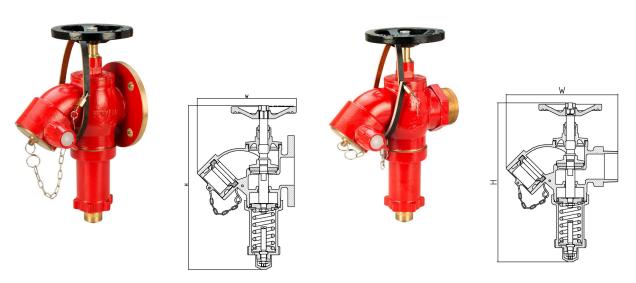

## Pressure Regulating Valves, Bib-nosed Type For Wet Risers

## **MODEL & SIZE**

| Model  | Size | н     | w     | Inlet         | Outlet |
|--------|------|-------|-------|---------------|--------|
| FT101  | DN65 | 380mm | 205mm | DN65 FLANGE   | BS336  |
| FT101M | DN65 | 380mm | 205mm | 2.5"BSPT MALE | BS336  |

## **SPECIFICATION**

- Landing valves test and certificate complying with BS 5041-1
- Certificate: LPCB
- Sody material is copper alloy LG2, Thickness ≥4mm
- AL3000 polyester epoxy Powder coating, Thickness ≥100µm
- Inlet Flange complying with BS 4504-2 25/21
- Inlet Screwed ends complying with BS21
- Outlet Female instantaneous pattern complying with BS336
- Sonnet material is copper alloy CZ122, Thickness ≥3.5mm
- Stem material is copper alloy CZ121, diameter≥19mm
- 150mm Grey cast iron hand-wheel, powder coating
- Fully open a completely closed 5 turns
- Aluminium alloy blank cap complying with BS 336
- Body test 30 bar, Seat test 22 bar