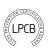

## Pressure Regulating Valves, Bib-nosed Type For Wet Risers

## **MODEL & SIZE**

| Model  | Size | н     | w     | Inlet         | Outlet |
|--------|------|-------|-------|---------------|--------|
| FT101  | DN65 | 380mm | 205mm | DN65 FLANGE   | BS336  |
| FT101M | DN65 | 380mm | 205mm | 2.5"BSPT MALE | BS336  |

## **SPECIFICATION**

- Landing valves test and certificate complying with BS 5041-1
- Certificate: LPCB
- Sody material is copper alloy LG2, Thickness ≥4mm
- AL3000 polyester epoxy Powder coating, Thickness ≥100µm
- Inlet Flange complying with BS 4504-2 25/21
- Inlet Screwed ends complying with BS21
- Outlet Female instantaneous pattern complying with BS336
- Sonnet material is copper alloy CZ122, Thickness ≥3.5mm
- Stem material is copper alloy CZ121, diameter≥19mm
- 150mm Grey cast iron hand-wheel, powder coating
- Fully open a completely closed 5 turns
- Aluminium alloy blank cap complying with BS 336
- Body test 30 bar, Seat test 22 bar